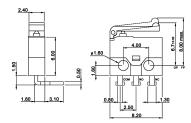

## Specifications:

| Contact rating:        | 30 V AC, 0.5 A                                                      |
|------------------------|---------------------------------------------------------------------|
| Contact resistance:    | < 100 mΩ                                                            |
| Insulation resistance: | > 100 MΩ                                                            |
| Dielectric strength:   | 250 V, 50 Hz for the duration of 1 minute                           |
| Operating temperature: | -20 °C to +70 °C                                                    |
| Mechanical life:       | minimum 300 000 operations                                          |
| Operating force:       | < 50 gf                                                             |
| Contacts:              | copper alloy, silver-plated                                         |
| Terminals:             | brass, silver-plated                                                |
| Case:                  | base: PBT cover, stem, lever: POM                                   |
| Mounting:              | on pc-board – hole diameter 1.5 mm, on panel – hole diameter 1.6 mm |
| Timing:                | non-shorting                                                        |
| Soldering conditions:  | auto-soldering – max. 3 sec, max. 260 °C                            |