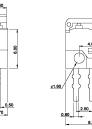

## Specifications:

| Contact rating:        | 30 V AC, 0.5 A                                                      |
|------------------------|---------------------------------------------------------------------|
| Contact resistance:    | < 100 mΩ                                                            |
| Insulation resistance: | > 100 MΩ                                                            |
| Dielectric strength:   | 250 V, 50 Hz for the duration of 1 minute                           |
| Operating temperature: | -20 °C to +70 °C                                                    |
| Mechanical life:       | minimum 300 000 operations                                          |
| Operating force:       | < 50 gf                                                             |
| Contacts:              | copper alloy, silver-plated                                         |
| Terminals:             | brass, silver-plated                                                |
| Case:                  | base: PBT cover, stem, lever: POM                                   |
| Mounting:              | on pc-board – hole diameter 1.5 mm, on panel – hole diameter 1.6 mm |
| Timing:                | non-shorting                                                        |
| Soldering conditions:  | auto-soldering – max. 3 sec, max. 260 °C                            |