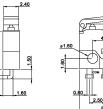

## Specifications:

| Contact rating:        | 30 V AC, 0.5 A                                                      |
|------------------------|---------------------------------------------------------------------|
| Contact resistance:    | < 100 mΩ                                                            |
| Insulation resistance: | > 100 MΩ                                                            |
| Dielectric strength:   | 250 V, 50 Hz for the duration of 1 minute                           |
| Operating temperature: | -20 °C to +70 °C                                                    |
| Mechanical life:       | minimum 300 000 operations                                          |
| Operating force:       | < 50 gf                                                             |
| Contacts:              | copper alloy, silver-plated                                         |
| Terminals:             | brass, silver-plated                                                |
| Case:                  | base: PBT cover, stem, lever: POM                                   |
| Mounting:              | on pc-board – hole diameter 1.5 mm, on panel – hole diameter 1.6 mm |
| Timing:                | non-shorting                                                        |
| Soldering conditions:  | auto-soldering – max. 3 sec, max. 260 °C                            |